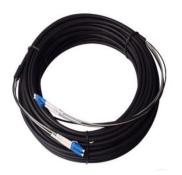

Optical Cable Assembly DLC/PC, DLC/PC GYFJH(LSZH), 70m, 7.0mm, 2Cores, Outdoor Protected Branch

# **Product Description:**

Optical Cable Assembly, LC/PC,LC/PC,SM GYFJH (LSZH), 7.0mm, 2 Cores, 2mm,Outdoor Protected Branch Cable