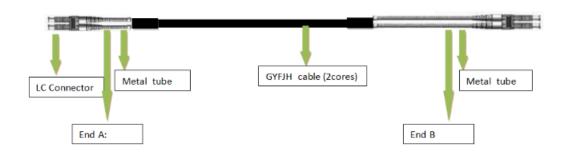

Optical Cable Assembly DLC/PC, DLC/PC GYFJH(LSZH), 70m, 7.0mm, 2Cores, Outdoor Protected Branch

# **Product Description:**

Optical Cable Assembly, LC/PC,LC/PC,SM GYFJH (LSZH), 7.0mm, 2 Cores, 2mm,Outdoor Protected Branch Cable