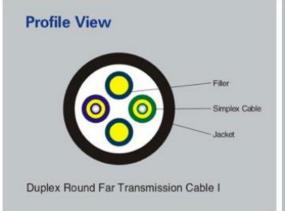

Optical Cable Assembly DLC/PC, DLC/PC GYFJH(LSZH), 70m, 7.0mm, 2Cores, Outdoor Protected Branch



## **Quick Details** Product Description

Place of Origin: Guangdong, China (Mainland) Outdoor patch cord: Weight: 4.1KG

Size:34\*21.5\*36: Black cable

# **Product Description:**

Optical Cable Assembly, LC/PC,LC/PC,SM GYFJH (LSZH), 7.0mm, 2 Cores, 2mm,Outdoor Protected Branch Cable



#### Cable Structure:





### Specification:

#### Application

Mainly used in wireless base station horizontal BBU/RRU Vertical cabling LED cable wiring Outdoor harsh environment.

#### **Features**

Good mechanical and environmental characteristics;

Flame retardant characteristics meet the requirements of relevant standards; The mechanical characteristics of jacket meet the requirements of relevant standards;

Soft, flexible, water blocked, UV resistant, easy to lay and splice, and with big capacity data transmission;

#### Cable Parameter:

| Fiber<br>Count | OD                 | Weight    | Tensile | Crush                                     | Min. Bend<br>Radius           | Working<br>temperature |
|----------------|--------------------|-----------|---------|-------------------------------------------|---