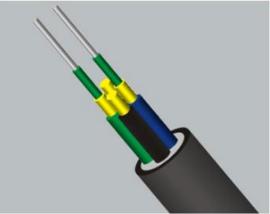

Optical Cable Assembly DLC/PC, DLC/PC GYFJH(LSZH), 70m, 7.0mm, 2Cores, Outdoor Protected Branch



## **Quick Details** Product Description

Place of Origin: Guangdong, China (Mainland) Outdoor patch cord: Weight: 4.1KG

Size:34\*21.5\*36: Black cable

# **Product Description:**

Optical Cable Assembly, LC/PC,LC/PC,SM GYFJH (LSZH), 7.0mm, 2 Cores, 2mm,Outdoor Protected Branch Cable



#### Cable Structure:





### Specification:

#### Application

Mainly used in wireless base station horizontal BBU/RRU Vertical cabling LED cable wiring Outdoor harsh environment.

#### **Features**

Good mechanical and environmental characteristics;

Flame retardant characteristics meet the requirements of relevant standards; The mechanical characteristics of jacket meet the requirements of relevant standards;

Soft, flexible, water blocked, UV resistant, easy to lay and splice, and with big capacity data transmission;

#### Cable Parameter:

| Fiber<br>Count | OD                 | Weight    | Tensile | Crush                                     | Min. Bend<br>Radius           | Working<br>temperature |
|----------------|--------------------|-----------|---------|-------------------------------------------|-----